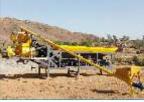

## Concrete Pump

- Proven S-valve technology
- i-Pump: Robust Electronic Operation Controls and Management with Manual Override
- On screen display of parameters like Pumping hours, concrete output, hydraulic oil temperature, fault diagnosis matrix, strokes counter and engine speed
- Suitable for high pressure pumping
- Suitable for Indian ambient conditions
- The Most Compact Pump in It's Class
- Sturdy Undercarriage and Outrigger
- Specially Designed Hopper to facilitate free flow of Concrete for better suction
- Radio Remote Control upto 100 mtrs
- Modular Hydraulic and Diesel Tank
- Shaft Mounted Gear Box and no Alignment required
- Safety Grill Open Alarm System
- Hopper and Canopy light for night working
- Bend axle for safety of pumping cylinder and tie rod

## **Data & Facts**

| Stationary Concrete Pump SCP 5000     |        |           |  |
|---------------------------------------|--------|-----------|--|
| Concrete output (max. theoretical )   | m3/h   | 49        |  |
| Concrete Pressure (max. theoretical ) | bar    | 57/85*    |  |
| Delivery cylinder Dia./stroke         | mm     | 200/1000  |  |
| Strokes/ minute (max. theoretical )   |        | 26/17*    |  |
| Control system                        |        | HMI       |  |
| Drive Unit Power                      | kw     | 49        |  |
| Make                                  |        | Kirloskar |  |
| Hopper Capacity                       | Liters | 625       |  |
| Transfer tube                         |        | S-TUBE    |  |
| Weight                                | kg     | 3450      |  |

<sup>\*</sup>HIGH PRESSURE PUMPING

| Stationary Concrete Pump SCP 7500     |        |           |  |
|---------------------------------------|--------|-----------|--|
|                                       |        |           |  |
| Concrete output (max. theoretical )   | m3/h   | 72        |  |
| Concrete Pressure (max. theoretical ) | bar    | 71/106*   |  |
| Delivery cylinder Dia./stroke         | mm     | 200/1400  |  |
| Strokes/ minute (max. theoretical )   |        | 27/18*    |  |
| Control system                        |        | HMI       |  |
| Drive Unit Power                      | kw     | 74        |  |
| Make                                  |        | Kirloskar |  |
| Hopper Capacity                       | Liters | 625       |  |
| Transfer tube                         |        | S-TUBE    |  |
| Weight                                | kg     | 4250      |  |