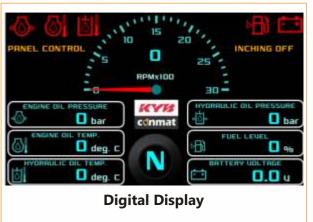

## Concrete Pump

- Proven S-valve technology
- i-Pump: Robust Electronic Operation Controls and Management with Manual Override
- On screen display of parameters like Pumping hours, concrete output, hydraulic oil temperature, fault diagnosis matrix, strokes counter and engine speed
- Suitable for high pressure pumping
- Suitable for Indian ambient conditions
- The Most Compact Pump in It's Class
- Sturdy Undercarriage and Outrigger
- Specially Designed Hopper to facilitate free flow of Concrete for better suction
- Radio Remote Control upto 100 mtrs
- Modular Hydraulic and Diesel Tank
- Shaft Mounted Gear Box and no Alignment required
- Safety Grill Open Alarm System
- Hopper and Canopy light for night working
- Bend axle for safety of pumping cylinder and tie rod