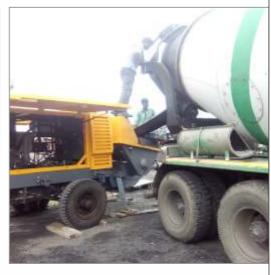

## Concrete Pump

- Proven S-valve technology
- i-Pump: Robust Electronic Operation Controls and Management with Manual Override
- On screen display of parameters like Pumping hours, concrete output, hydraulic oil temperature, fault diagnosis matrix, strokes counter and engine speed
- Suitable for high pressure pumping
- Suitable for Indian ambient conditions
- The Most Compact Pump in It's Class
- Sturdy Undercarriage and Outrigger
- Specially Designed Hopper to facilitate free flow of Concrete for better suction
- Radio Remote Control upto 100 mtrs
- Modular Hydraulic and Diesel Tank
- Shaft Mounted Gear Box and no Alignment required
- Safety Grill Open Alarm System
- Hopper and Canopy light for night working
- Bend axle for safety of pumping cylinder and tie rod

## **Data & Facts**

| Stationary Concrete Pump SCP 5000     |        |           |  |
|---------------------------------------|--------|-----------|--|
| Concrete output (max. theoretical )   | m3/h   | 49        |  |
| Concrete Pressure (max. theoretical ) | bar    | 57/85*    |  |
| Delivery cylinder Dia./stroke         | mm     | 200/1000  |  |
| Strokes/ minute (max. theoretical )   |        | 26/17*    |  |
| Control system                        |        | HMI       |  |
| Drive Unit Power                      | kw     | 49        |  |
| Make                                  |        | Kirloskar |  |
| Hopper Capacity                       | Liters | 625       |  |
| Transfer tube                         |        | S-TUBE    |  |
| Weight                                | kg     | 3450      |  |