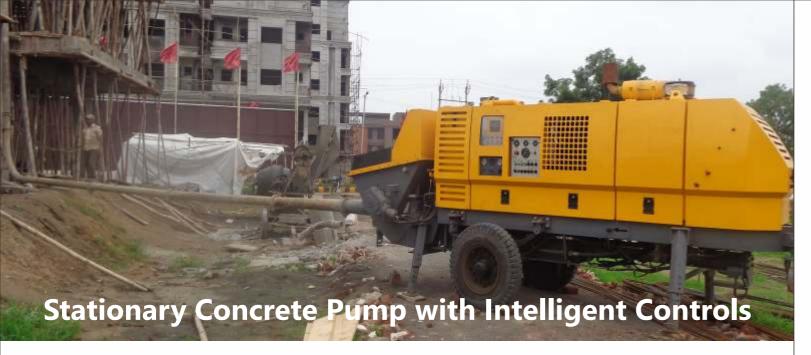

# Stationary

## Concrete Pump

- Proven S-valve technology
- i-Pump: Robust Electronic Operation Controls and Management with Manual Override
- On screen display of parameters like Pumping hours, concrete output, hydraulic oil temperature, fault diagnosis matrix, strokes counter and engine speed
- Suitable for high pressure pumping
- Suitable for Indian ambient conditions
- The Most Compact Pump in It's Class
- Sturdy Undercarriage and Outrigger
- Specially Designed Hopper to facilitate free flow of Concrete for better suction
- Radio Remote Control upto 100 mtrs
- Modular Hydraulic and Diesel Tank
- Shaft Mounted Gear Box and no Alignment required
- Safety Grill Open Alarm System
- Hopper and Canopy light for night working
- Bend axle for safety of pumping cylinder and tie rod