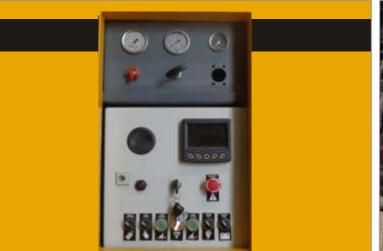

## Concrete Pump

- Proven S-valve technology
- i-Pump: Robust Electronic Operation Controls and Management with Manual Override
- On screen display of parameters like Pumping hours, concrete output, hydraulic oil temperature, fault diagnosis matrix, strokes counter and engine speed
- Suitable for high pressure pumping
- Suitable for Indian ambient conditions
- The Most Compact Pump in It's Class
- Sturdy Undercarriage and Outrigger
- Specially Designed Hopper to facilitate free flow of Concrete for better suction
- Radio Remote Control upto 100 mtrs
- Modular Hydraulic and Diesel Tank
- Shaft Mounted Gear Box and no Alignment required
- Safety Grill Open Alarm System
- Hopper and Canopy light for night working
- Bend axle for safety of pumping cylinder and tie rod