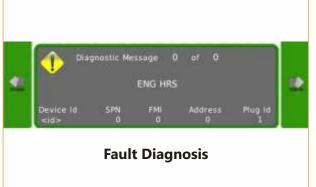

## Concrete Pump

- Proven S-valve technology
- i-Pump: Robust Electronic Operation Controls and Management with Manual Override
- On screen display of parameters like Pumping hours, concrete output, hydraulic oil temperature, fault diagnosis matrix, strokes counter and engine speed
- Suitable for high pressure pumping
- Suitable for Indian ambient conditions
- The Most Compact Pump in It's Class
- Sturdy Undercarriage and Outrigger
- Specially Designed Hopper to facilitate free flow of Concrete for better suction
- Radio Remote Control upto 100 mtrs
- Modular Hydraulic and Diesel Tank
- Shaft Mounted Gear Box and no Alignment required
- Safety Grill Open Alarm System
- Hopper and Canopy light for night working
- Bend axle for safety of pumping cylinder and tie rod