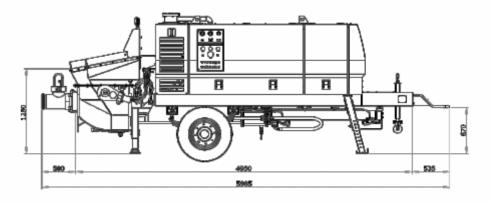

## Concrete Pump

- Proven S-valve technology
- i-Pump: Robust Electronic Operation Controls and Management with Manual Override
- On screen display of parameters like Pumping hours, concrete output, hydraulic oil temperature, fault diagnosis matrix, strokes counter and engine speed
- Suitable for high pressure pumping
- Suitable for Indian ambient conditions
- The Most Compact Pump in It's Class
- Sturdy Undercarriage and Outrigger
- Specially Designed Hopper to facilitate free flow of Concrete for better suction
- Radio Remote Control upto 100 mtrs
- Modular Hydraulic and Diesel Tank
- Shaft Mounted Gear Box and no Alignment required
- Safety Grill Open Alarm System
- Hopper and Canopy light for night working
- Bend axle for safety of pumping cylinder and tie rod

## **Data & Facts**

| Stationary Concrete Pump SCP 5000     |        |           |  |
|---------------------------------------|--------|-----------|--|
| Concrete output (max. theoretical )   | m3/h   | 49        |  |
| Concrete Pressure (max. theoretical ) | bar    | 57/85*    |  |
| Delivery cylinder Dia./stroke         | mm     | 200/1000  |  |
| Strokes/ minute (max. theoretical )   |        | 26/17*    |  |
| Control system                        |        | HMI       |  |
| Drive Unit Power                      | kw     | 49        |  |
| Make                                  |        | Kirloskar |  |
| Hopper Capacity                       | Liters | 625       |  |
| Transfer tube                         |        | S-TUBE    |  |
| Weight                                | kg     | 3450      |  |

<sup>\*</sup>HIGH PRESSURE PUMPING

| Stationary Concrete Pump SCP 7500     |        |           |  |
|---------------------------------------|--------|-----------|--|
|                                       |        |           |  |
| Concrete output (max. theoretical )   | m3/h   | 72        |  |
| Concrete Pressure (max. theoretical ) | bar    | 71/106*   |  |
| Delivery cylinder Dia./stroke         | mm     | 200/1400  |  |
| Strokes/ minute (max. theoretical )   |        | 27/18*    |  |
| Control system                        |        | HMI       |  |
| Drive Unit Power                      | kw     | 74        |  |
| Make                                  |        | Kirloskar |  |
| Hopper Capacity                       | Liters | 625       |  |
| Transfer tube                         |        | S-TUBE    |  |
| Weight                                | kg     | 4250      |  |