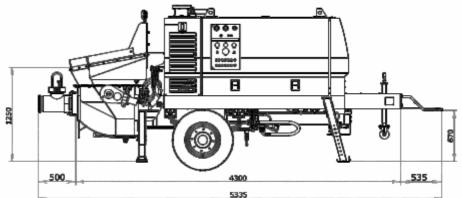

## **Data & Facts**

| Stationary Concrete Pump SCP 5000     |        |           |  |
|---------------------------------------|--------|-----------|--|
| Concrete output (max. theoretical )   | m3/h   | 49        |  |
| Concrete Pressure (max. theoretical ) | bar    | 57/85*    |  |
| Delivery cylinder Dia./stroke         | mm     | 200/1000  |  |
| Strokes/ minute (max. theoretical )   |        | 26/17*    |  |
| Control system                        |        | HMI       |  |
| Drive Unit Power                      | kw     | 49        |  |
| Make                                  |        | Kirloskar |  |
| Hopper Capacity                       | Liters | 625       |  |
| Transfer tube                         |        | S-TUBE    |  |
| Weight                                | kg     | 3450      |  |

<sup>\*</sup>HIGH PRESSURE PUMPING

| Stationary Concrete Pump SCP 7500     |        |           |  |
|---------------------------------------|--------|-----------|--|
|                                       |        |           |  |
| Concrete output (max. theoretical )   | m3/h   | 72        |  |
| Concrete Pressure (max. theoretical ) | bar    | 71/106*   |  |
| Delivery cylinder Dia./stroke         | mm     | 200/1400  |  |
| Strokes/ minute (max. theoretical )   |        | 27/18*    |  |
| Control system                        |        | HMI       |  |
| Drive Unit Power                      | kw     | 74        |  |
| Make                                  |        | Kirloskar |  |
| Hopper Capacity                       | Liters | 625       |  |
| Transfer tube                         |        | S-TUBE    |  |
| Weight                                | kg     | 4250      |  |