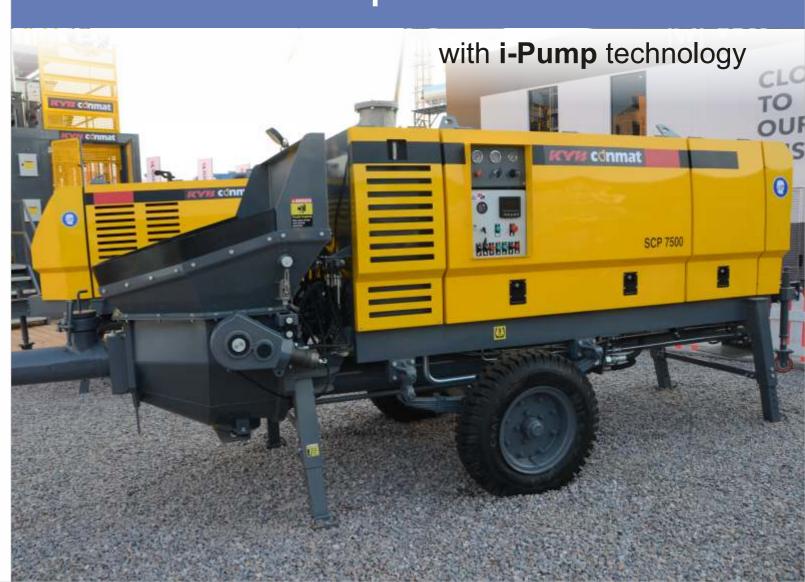

# Stationary

## Concrete Pump

- Proven S-valve technology
- i-Pump: Robust Electronic Operation Controls and Management with Manual Override
- On screen display of parameters like Pumping hours, concrete output, hydraulic oil temperature, fault diagnosis matrix, strokes counter and engine speed
- Suitable for high pressure pumping
- Suitable for Indian ambient conditions
- The Most Compact Pump in It's Class
- Sturdy Undercarriage and Outrigger
- Specially Designed Hopper to facilitate free flow of Concrete for better suction
- Radio Remote Control upto 100 mtrs
- Modular Hydraulic and Diesel Tank
- Shaft Mounted Gear Box and no Alignment required
- Safety Grill Open Alarm System
- Hopper and Canopy light for night working
- Bend axle for safety of pumping cylinder and tie rod

<sup>\*</sup>HIGH PRESSURE PUMPING

| Stationary Concrete Pump SCP 7500     |        |           |  |
|---------------------------------------|--------|-----------|--|
|                                       |        |           |  |
| Concrete output (max. theoretical )   | m3/h   | 72        |  |
| Concrete Pressure (max. theoretical ) | bar    | 71/106*   |  |
| Delivery cylinder Dia./stroke         | mm     | 200/1400  |  |
| Strokes/ minute (max. theoretical )   |        | 27/18*    |  |
| Control system                        |        | HMI       |  |
| Drive Unit Power                      | kw     | 74        |  |
| Make                                  |        | Kirloskar |  |
| Hopper Capacity                       | Liters | 625       |  |
| Transfer tube                         |        | S-TUBE    |  |
| Weight                                | kg     | 4250      |  |