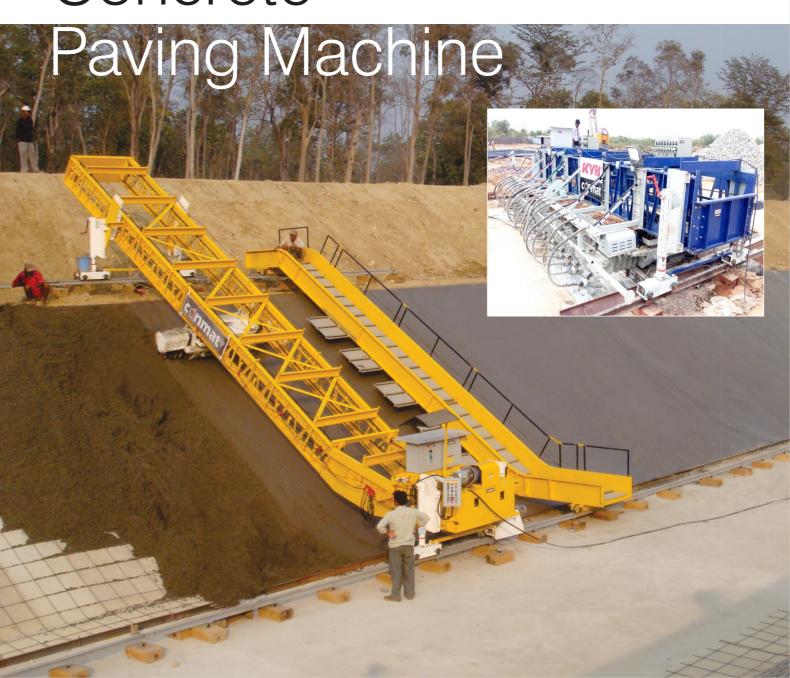

KYB - Conmat manufactures exclusive range of standard and customized high performance Paving Machines for slopes as well as horizontal surfaces. These world class products are characterized by high efficiency, reliability, as well as solidity. Our dedicated team of engineers ensure excellent support right from installation to commissioning and after sales service.

#### Construction

- · Frame: All welded, pin connected main frame. Available in lenght of 2.40 mtr., 1.2 mtr., 0.6 mtr., which are infinitely adjustable up to 62 ft.(CE200) and 110 ft (CE 200 HD/CE 400)
- Finishing Width: Finishing width normally 3ft.(0.9 mtr.) less than frame width and adjustable from 1mtr. to 32mtr.
- · Also available for large depth upto 450mm thick slab, span upto 62ft. long adjustable (CE200F) with optional needle/pan vibrator

Gang Vibrator

Needle Vibrator (Optional)

PAN Vibrator (Optional)

Paves Half Width, Trapezoidal Canals, & Straight side slopes up to 45 degree angle. • Rated output 18-20 cu. mtr./hr under ideal conditions and application • Inbuilt vibratory cylinder attachment for better compaction • Optimum use of power for improved overall efficiency of the machine.