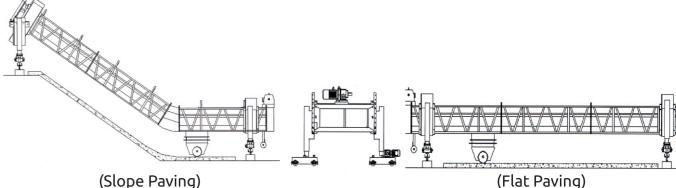

#### Data & Facts

(Slope Paving)

#### Construction

- · Frame: All welded, pin connected main frame. Available in lenght of 2.40 mtr., 1.2 mtr., 0.6 mtr., which are infinitely adjustable up to 62 ft.(CE200) and 110 ft (CE 200 HD/CE 400)
- Finishing Width: Finishing width normally 3ft.(0.9 mtr.) less than frame width and adjustable from 1mtr. to 32mtr.
- · Also available for large depth upto 450mm thick slab, span upto 62ft. long adjustable (CE200F) with optional needle/pan vibrator