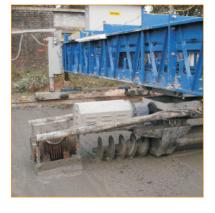

#### **Vibratory Cylinder Under Carriage**

- · Finished Cylinder 270 mm dia., 1.2 mtr. long precisely balanced
- Extra Long Screw Auger(RH&LH) with hardened flights
- Finishing Tolerance: + 3 mm in 12ft.

#### Construction

- · Frame: All welded, pin connected main frame. Available in lenght of 2.40 mtr., 1.2 mtr., 0.6 mtr., which are infinitely adjustable up to 62 ft.(CE200) and 110 ft (CE 200 HD/CE 400)
- Finishing Width: Finishing width normally 3ft.(0.9 mtr.) less than frame width and adjustable from 1mtr. to 32mtr.
- · Also available for large depth upto 450mm thick slab, span upto 62ft. long adjustable (CE200F) with optional needle/pan vibrator