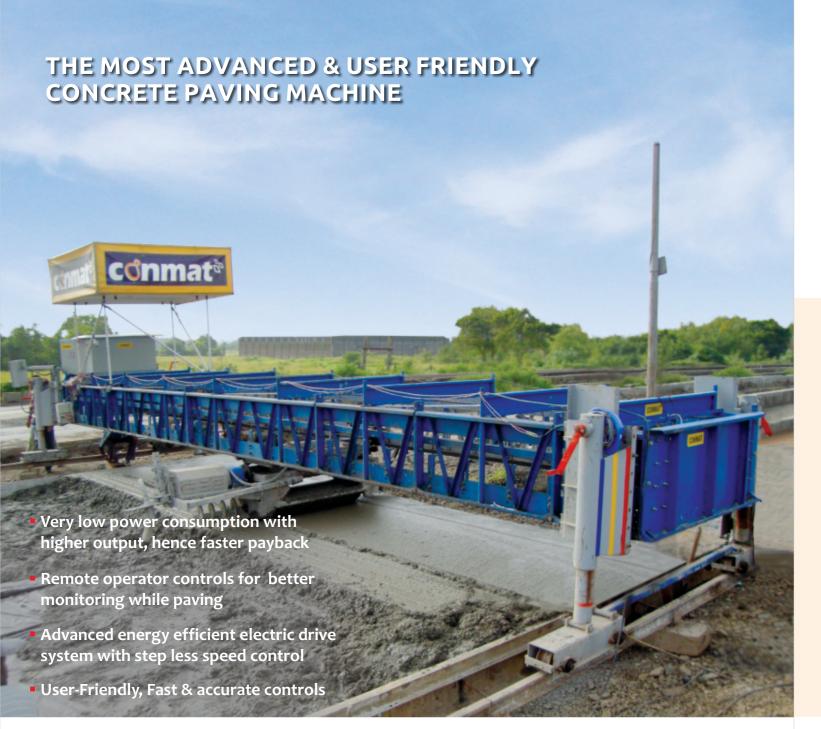

#### **Machine Controls**

- · Adjustable Carriage Movement with Variable Speed Drive
- · Shock Protection
- · Overload Protection