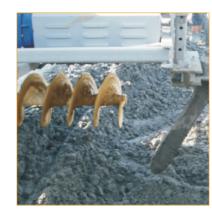

#### **Vibratory Cylinder Under Carriage**

- · Finished Cylinder 270 mm dia., 1.2 mtr. long precisely balanced
- Extra Long Screw Auger(RH&LH) with hardened flights
- Finishing Tolerance: + 3 mm in 12ft.

Gang Vibrator

Needle Vibrator (Optional)

PAN Vibrator (Optional)

Paves Half Width, Trapezoidal Canals, & Straight side slopes up to 45 degree angle. • Rated output 18-20 cu. mtr./hr under ideal conditions and application • Inbuilt vibratory cylinder attachment for better compaction • Optimum use of power for improved overall efficiency of the machine.