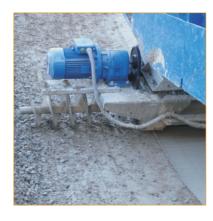

#### **Prime Mover**

- · 5 HP Geared Motor Driver End Panel
- · 5 HP Geared Motor Vibratory Cylinder
- · 1 HP + 1 HP Geared Motor Bogie RH & LH
- · 1 HP Electric Motor Vibratory Cylinder

#### **Vibratory Cylinder Under Carriage**

- · Finished Cylinder 270 mm dia., 1.2 mtr. long precisely balanced
- Extra Long Screw Auger(RH&LH) with hardened flights
- Finishing Tolerance: + 3 mm in 12ft.