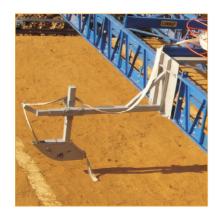

#### Construction

- · Frame: All welded, pin connected main frame. Available in lenght of 2.40 mtr., 1.2 mtr., 0.6 mtr., which are infinitely adjustable up to 62 ft.(CE200) and 110 ft (CE 200 HD/CE 400)
- Finishing Width: Finishing width normally 3ft.(0.9 mtr.) less than frame width and adjustable from 1mtr. to 32mtr.
- · Also available for large depth upto 450mm thick slab, span upto 62ft. long adjustable (CE200F) with optional needle/pan vibrator

Gang Vibrator

Needle Vibrator (Optional)

PAN Vibrator (Optional)

Paves Half Width, Trapezoidal Canals, & Straight side slopes up to 45 degree angle. • Rated output 18-20 cu. mtr./hr under ideal conditions and application • Inbuilt vibratory cylinder attachment for better compaction • Optimum use of power for improved overall efficiency of the machine.