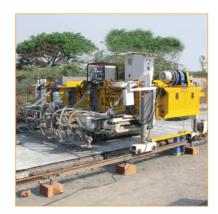

KYB - Conmat manufactures exclusive range of standard and customized high performance Paving Machines for slopes as well as horizontal surfaces. These world class products are characterized by high efficiency, reliability, as well as solidity. Our dedicated team of engineers ensure excellent support right from installation to commissioning and after sales service.

#### Data & Facts

(Slope Paving)

#### Construction

- · Frame: All welded, pin connected main frame. Available in lenght of 2.40 mtr., 1.2 mtr., 0.6 mtr., which are infinitely adjustable up to 62 ft.(CE200) and 110 ft (CE 200 HD/CE 400)
- Finishing Width: Finishing width normally 3ft.(0.9 mtr.) less than frame width and adjustable from 1mtr. to 32mtr.
- · Also available for large depth upto 450mm thick slab, span upto 62ft. long adjustable (CE200F) with optional needle/pan vibrator