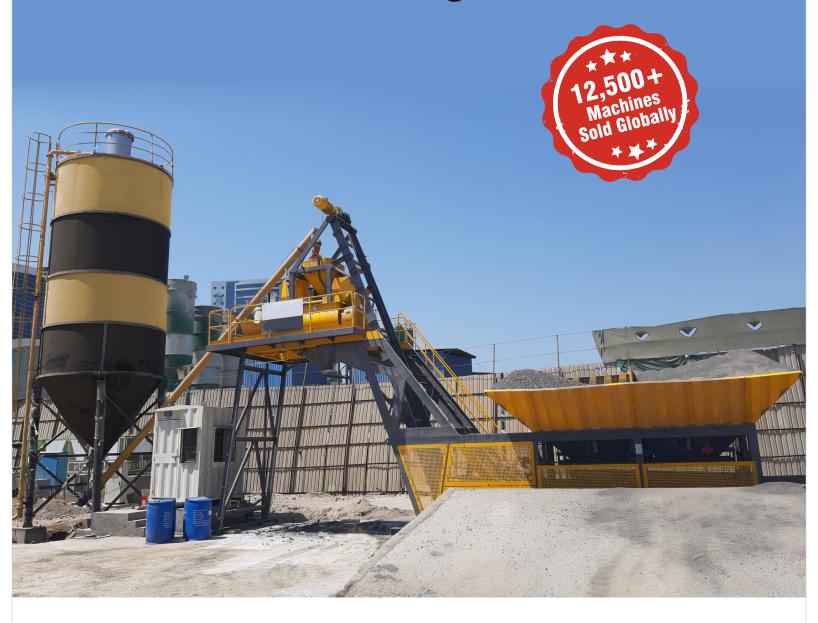

# **TORA** Concrete Batching Plant

#### **Salient Features**

- Transport by a 40ft. Container / trailer
- Small footprint for installation
- Quick and easy installation
- Minimal foundation
- Low Investment cost

- Rapid and easy re-location
- High production performance with optimized automation
- Direct TM Loading
- Easy maintenance and low operating cost
- Completely Pre-wired and tested at factory