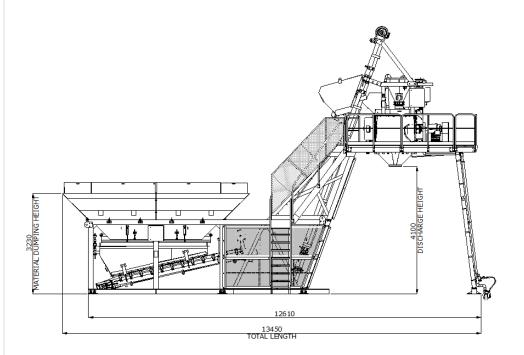

### **Dimensions**

## **Technical Specifications**

| Sr. No. | Description                                 | TORA 300       | TORA 450       | TORA 600       |
|---------|---------------------------------------------|----------------|----------------|----------------|
| 1       | Output - Theoretical                        | 30 cu. Mtr./Hr | 45 cu. Mtr./Hr | 60 Cu. mtr./Hr |
| 2       | Nos. of Bins                                | 4              | 4              | 4              |
| 3       | Charging System                             | Skip Bucket    |                |                |
| 4       | Cement/Filler Weighing System               | ✓              | ✓              | ✓              |
| 5       | Water Weighing System                       | ✓              | ✓              | ✓              |
| 6       | Admixture Weighing System                   | ✓              | ✓              | ✓              |
| 7       | Mixer                                       | Twin Shaft     |                |                |
| 8       | Maximum Size of Aggregate*                  | 40 mm          | 60 mm          | 80 mm          |
| 9       | Water Sprinkling & Gravity Discharge System | ✓              | ✓              | ✓              |
| 10      | Air Compressor                              | ✓              | ✓              | ✓              |
| 11      | Screw Conveyor for Cement                   | ✓              | ✓              | ✓              |
| 12      | Control System                              | Automatic      |                |                |
| 13      | Discharge Height                            | 4.1 mtr.       | 4.1 mtr.       | 4.1 mtr.       |
| 14      | Connected Load                              | 49 Kw          | 64.5 Kw        | 83 Kw          |