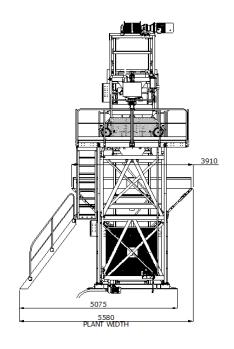

### **Dimensions**

## **Technical Specifications**

| Sr. No. | Description                                 | TORA 300       | TORA 450       | TORA 600       |
|---------|---------------------------------------------|----------------|----------------|----------------|
| 1       | Output - Theoretical                        | 30 cu. Mtr./Hr | 45 cu. Mtr./Hr | 60 Cu. mtr./Hr |
| 2       | Nos. of Bins                                | 4              | 4              | 4              |
| 3       | Charging System                             | Skip Bucket    |                |                |
| 4       | Cement/Filler Weighing System               | ✓              | ✓              | ✓              |
| 5       | Water Weighing System                       | ✓              | ✓              | ✓              |
| 6       | Admixture Weighing System                   | ✓              | ✓              | ✓              |
| 7       | Mixer                                       | Twin Shaft     |                |                |
| 8       | Maximum Size of Aggregate*                  | 40 mm          | 60 mm          | 80 mm          |
| 9       | Water Sprinkling & Gravity Discharge System | ✓              | ✓              | ✓              |
| 10      | Air Compressor                              | ✓              | ✓              | ✓              |
| 11      | Screw Conveyor for Cement                   | ✓              | ✓              | ✓              |
| 12      | Control System                              | Automatic      |                |                |
| 13      | Discharge Height                            | 4.1 mtr.       | 4.1 mtr.       | 4.1 mtr.       |
| 14      | Connected Load                              | 49 Kw          | 64.5 Kw        | 83 Kw          |